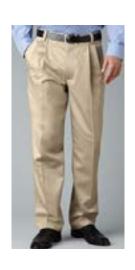

## Clothing

■ Dress Shoes, Brown

(with laces)

Worn with "Hokie Bag," the maroon polo is issued.

Common brands for oxfords are L.L. Bean, Eastland, Bostonian, Nordstroms, etc.

- Belt, Brown
- Belt, Black
- Khaki Trousers, Tan (must have belt loops)

Common brands for the khaki trousers: Dockers, GAP, Land's End, J Crew, Department stores

Tan/Sand khaki (no green khaki).

- Dress Socks, Black (mid-calf)
- Boot Socks, Black (mid-calf to knee)

Worn regularly with cadet uniforms. Brand does not matter. Hiking, work, and box stores, online retailers all carry boot socks.