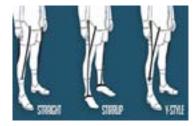

### Uniform Shoes & Boots

The boots you will be issued are lightweight jungle style boots. This style will help reduce foot problems from the start. The low quarters you will be issued are black leather dress shoes. If you follow the suggestions below, you will reduce your chances of major problems.

Find the style of socks that you are most comfortable wearing. These should provide cushioning between your foot and the boot while keeping your foot snug inside the boot. The heel is a common problem area for blisters, and you should ensure that you have a proper fit here. Boot socks can be black or olive drab. Dress socks must be black.

As a precaution, bring moleskin/molefoam. This will help relieve some of the discomforts of blisters in the event they occur. You will receive instructions on care and maintenance during New Cadet Week. When wearing the shoes, do not drag the heel and wear it down as you walk.