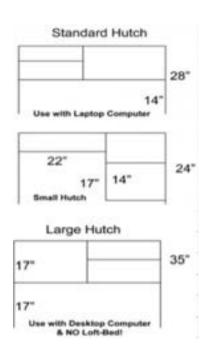

■ Black Backpack

No big or white logos. Very limited color accents (small imprints on zippers, for example are OK). Common retailers to check would be L.L. Bean, eBags, Zappos.com, Amazon.com, etc.

■ Desk hutch

Purchased online from collegesavers. com or make your own. Dimensions of solid hutches are displayed with a depth of 38 inches.