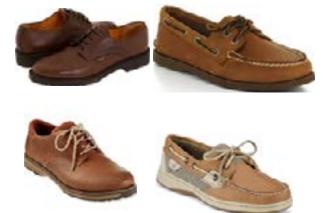

## Clothing

■ Dress Shoes, Brown

(with laces)

Worn with "Hokie Bag," the maroon polo is issued.

Common brands for oxfords are L.L. Bean, Eastland, Bostonian, Nordstroms, etc.

- Belt, Brown
- Belt, Black
- Khaki Trousers, Tan (must have belt loops)

Common brands for the khaki trousers: Dockers, GAP, Land's End, J Crew, Department stores

Tan/Sand khaki (no green khaki).

- Dress Socks, Black (mid-calf)
- Boot Socks, Black (mid-calf to knee)

Worn regularly with cadet uniforms. Brand does not matter. Hiking, work, and box stores, online retailers all carry boot socks.