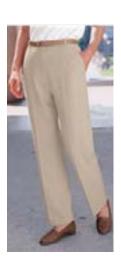

## Clothing

■ Dress Shoes, Brown

(with laces)

Worn with "Hokie Bag," the maroon polo is issued.

Common brands for oxfords are L.L. Bean, Eastland, Bostonian, Nordstroms, etc.

- Belt, Brown
- Belt, Black
- Khaki Trousers, Tan (must have belt loops)

Common brands for the khaki trousers: Dockers, GAP, Land's End, J Crew, Department stores

Tan/Sand khaki (no green khaki).

- Dress Socks, Black (mid-calf)
- Boot Socks, Black (mid-calf to knee)

Worn regularly with cadet uniforms. Brand does not matter. Hiking, work, and box stores, online retailers all carry boot socks.