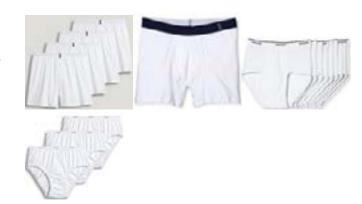

■ Underwear, at least 3 must be white or nude colored

White, beige, or nude color underwear are worn under the issued uniform white dress pants. Underwear can be of any style (boxers, briefs, etc.) Bands can be any color. Females do not need male underwear.